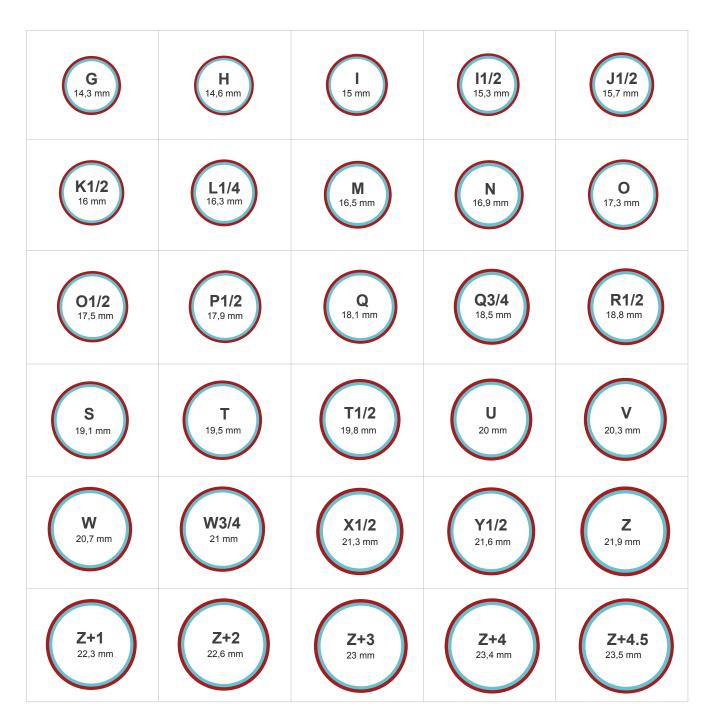

## **Measure Your Existing Ring**

If you have a ring that fits your finger accurately,you can determine your size by placing your ring on the circles below. Once you place your ring, make sure to match the inside edge (the blue circle) without any spaces. The red circle should not be seen when looked at the ring vertically from above. If the ring falls between two sizes, we advice that you order the larger size.