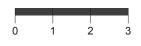

## FIND YOUR RING SIZE

Specify Your Scaling Option Prior to Printing. On your print dialog box, make sure that the page scaling is set to 100%. (You can open that box by pressing CTRL+P)

Measure the verification bar by a ruler to confirm accuracy, it must be 3 cm, 30 mm long.